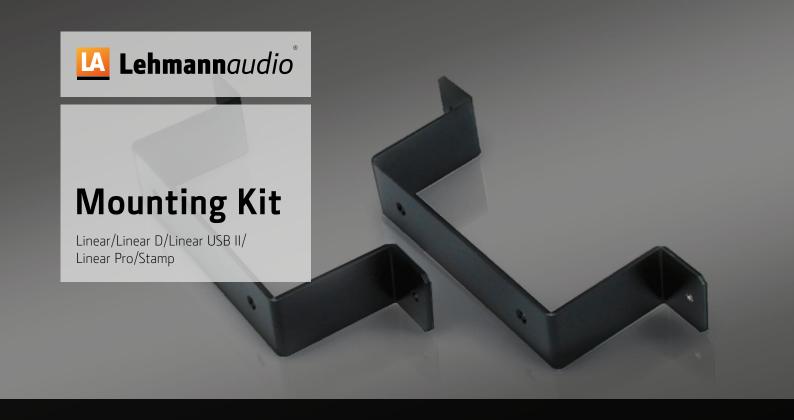

## Giving Linear and Stamp a firm support

With our mounting kit your Linear or Stamp mounts quite easily and inconspicuously on furniture and walls.

No matter if you wish to disguise the view of your valuable devices or simply enjoy a tidy ambience: our mounting kit is the ideal and, at the same time, no-fuss solution for this purpose, not only for empty-deskers! This set allows both the horizontal and vertical device affixing.

The mounting kit for Linear and Stamp is available through specialised Lehmannaudio retailers.