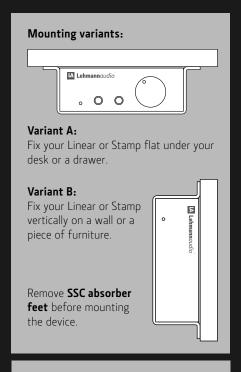

## Giving Linear and Stamp a firm support

With our mounting kit your Linear or Stamp mounts quite easily and inconspicuously on furniture and walls.

No matter if you wish to disguise the view of your valuable devices or simply enjoy a tidy ambience: our mounting kit is the ideal and, at the same time, no-fuss solution for this purpose, not only for empty-deskers! This set allows both the horizontal and vertical device affixing.